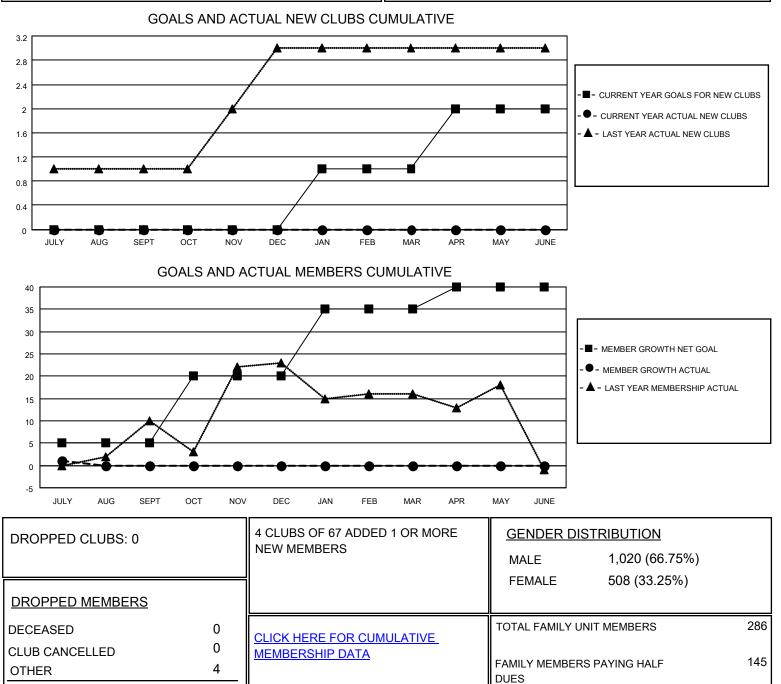

## LOCATION AUSTRALIA

District 201C2

Results as of: 7/31/2021

| Clubs                 |               |           |               | Members               |                          |                         |                                                    |
|-----------------------|---------------|-----------|---------------|-----------------------|--------------------------|-------------------------|----------------------------------------------------|
| RESULTS FOR 2021-2022 |               |           |               | RESULTS FOR 2021-2022 |                          |                         |                                                    |
| QUARTER               | NEW CLUB GOAL | NEW CLUBS | DROPPED CLUBS | QUARTER ME            | EMBER GROWTH NET<br>GOAL | MEMBER GROWTH<br>ACTUAL | DROPPED<br>MEMBERS ACTUAL<br>(including transfers) |
| JULY/AUG/SEPT         | 0             | 0         | 0             | JULY/AUG/SEPT         | 5                        | 7                       | 4                                                  |
| OCT/NOV/DEC           | 0             | 0         | 0             | OCT/NOV/DEC           | 15                       | 0                       | 0                                                  |
| JAN/FEB/MAR           | 1             | 0         | 0             | JAN/FEB/MAR           | 15                       | 0                       | 0                                                  |
| APR/MAY/JUNE          | 1             | 0         | 0             | APR/MAY/JUNE          | 5                        | 0                       | 0                                                  |